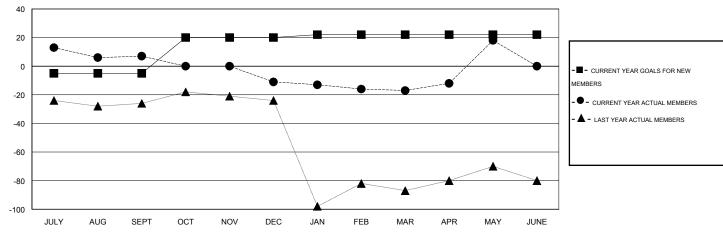

#### GOALS AND ACTUAL MEMBERS CUMULATIVE

| DROPPED CLUBS: 0  DROPPED MEMBERS |               | 17 CLUBS OF 32 ADDED 1 OR MORE NEW MEMBERS | GENDER DISTRIBU<br>MALE<br>FEMALE     | TION<br>567 (59.94%)<br>379 (40.06%) |            |
|-----------------------------------|---------------|--------------------------------------------|---------------------------------------|--------------------------------------|------------|
| DECEASED  CLUB CANCELLED  OTHER   | 6<br>0<br>105 | CLICK HERE FOR HEALTH ASSESSMENT DATA      | FAMILY UNIT MEMBERS HEAD OF HOUSEHOLD |                                      | 250<br>116 |
| TOTAL                             | 111           |                                            | NON-HEAD OF HOUSEHOL                  | D                                    | 134        |